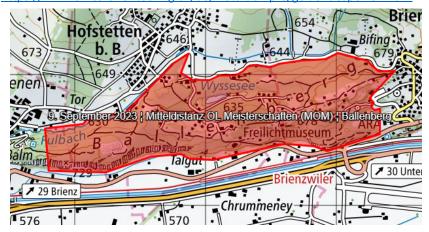

Course planner / controller Andri Jordi / Silvia Jordi

Simone Niggli-Luder **Technical adviser IOF** 

| Information     | Markus Weber, +4179 381 35 37, <u>wettkaempfe@olg-hondrich.ch</u>                                              |                 |
|-----------------|----------------------------------------------------------------------------------------------------------------|-----------------|
| Terrain         | Moraine terrain, detailed relief and mostly quickly runnable                                                   |                 |
| Event Centre    | Swiss Open-Air Museum, 3858 Hofstetten (Entrance West, no Shower or changing rooms, Tent<br>area)              |                 |
| Мар             | Ballenberg, 2023, Scale 1:10'000, equidistance 5m, mapped by Urs Steiner                                       |                 |
| Classes WRE     | WE/ME                                                                                                          |                 |
| Entry fee       | WRE Classes<br>Rent badges<br>Entry fee incl. entry for the museum                                             | CHF 37<br>CHF 2 |
| Entry           | Just online at <u>www.go2ol.ch</u>                                                                             |                 |
| Entry deadlines | Monday, 28. August 2023, 24.00                                                                                 |                 |
| Travel          | <u>Public transport:</u><br>Bus stop «Ballenberg, Entrance West» <b>ca. 5. min to walk to the event centre</b> |                 |
|                 | <u>By car:</u><br>Parking areas are located 0,5 – 1,5 km from the event centre and will be signalled           |                 |
| Nursery         | Supervised nursery for children from 3 years, registration by Entry                                            |                 |
| Way to start    | 1,2 Km                                                                                                         |                 |
| Start times     | 11:00 - 14.30, the elite categories start at the end, starting list according to IOF instructions              |                 |
| Punching system | Sportident, AIR+                                                                                               |                 |

Embargoed area

https://www.swiss-orienteering.ch/de/wettkaempfe/gelaendesperren.html

Accommodations

The region has accommodation in every price range, for more Information: <u>https://www.brienzersee.ch/reiseziele/brienzersee/brienz-umgebung</u>